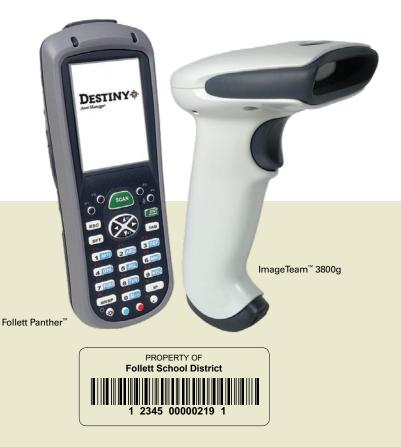

## Follett Scanners and Barcode Labels Make It All Possible.

Follett Software Company sells and supports a full range of scanners, including the Follett Panther<sup>™</sup> wireless PDA and Image Team<sup>™</sup> 3800g handheld scanner. We can also provide barcoding services to make the automation process easy and convenient. Follett can train your staff on practical ways to approach barcoding, or can provide barcode services to get your current inventory barcoded.